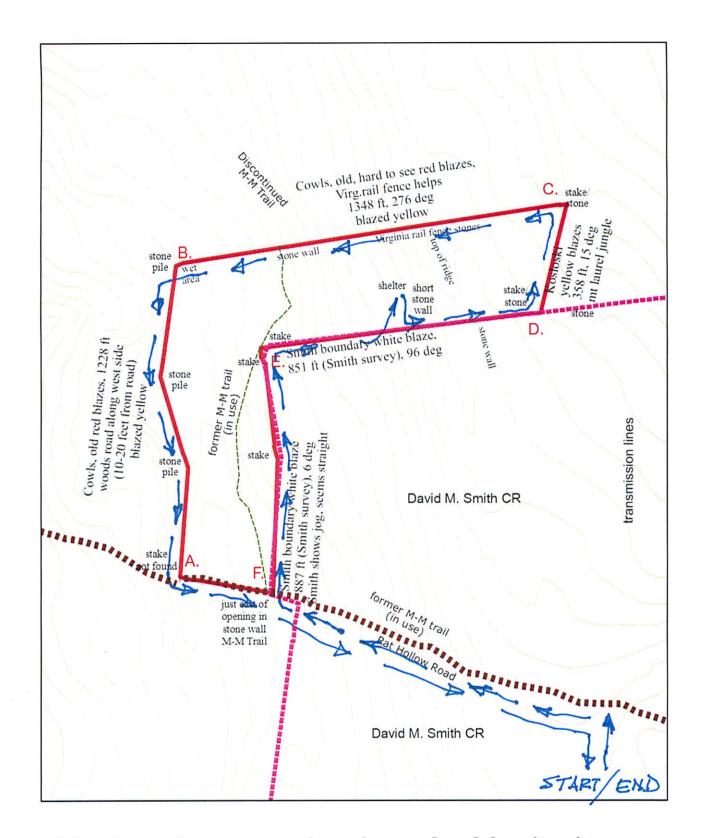

## Rattlesnake Gutter Trust Monitoring - RGT-Owned Property Form

| 1. Property Name: Mosher Ye                                                                    | ear: 2016                                                                                                                                                                                                                           |
|------------------------------------------------------------------------------------------------|-------------------------------------------------------------------------------------------------------------------------------------------------------------------------------------------------------------------------------------|
| 2. Date of Monitoring: 12/10/2016 Recommendations from last year's monitor None                | ring:                                                                                                                                                                                                                               |
| 3. Monitors: Rocky Adriance, Jimmy Grogan, Nabil Awad                                          |                                                                                                                                                                                                                                     |
| to a right onto the near boundary line (marked and stone wall and follow white blazes to the A | ower line. Turned left onto Rat Hollow Rd and followed it with an RGT diamond blaze). Turn left at the double blaze AMC hut. Continue up the hill to the Cowls property and at the brightly marked corner blazes. Then South on the |
| 5. Action Items requiring attention: None, blazes are clear and Cowls has very brig            | htly re-painted their red blazes this year,                                                                                                                                                                                         |
| 6. List any problems with monitoring map or None                                               | photos:                                                                                                                                                                                                                             |
| 7. Describe alterations. Draw on map, take p. Natural None Observed:                           | hotos.  Human Made  None Observed:   Cowls blazes and corners very brightly re-painted this year. AMC hut in good condition.                                                                                                        |

## Mosher Conservation Area for Monitoring

Mostrer Conservation Area for Montrorng