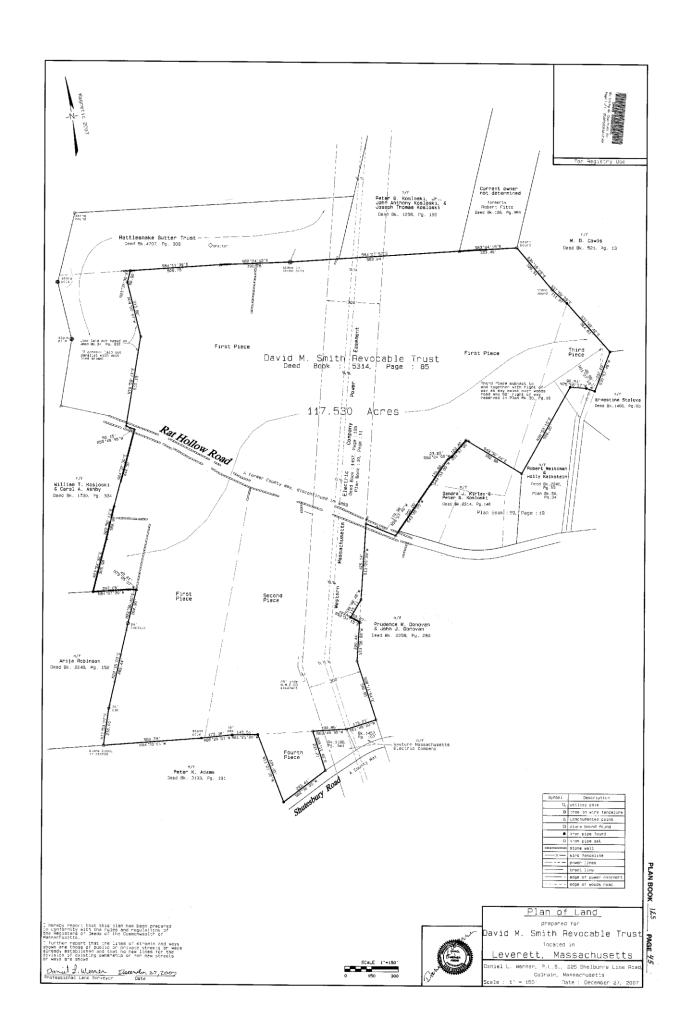

# Smith Chart of Baseline Photographs

| Smith         |                  |                              |            |                                                                                                    |         |          |           |                                                                                                                                                                                                                                                                                                                                                                                                                                                                                                                                                                                                                                                                                                                                                                                                                                                                                                                                                                                                                                                                                                                                                                                                                                                                                                                                                                                                                                                                                                                                                                                                                                                                                                                                                                                                                                                                                                                                                                                                                                                                                                                                |
|---------------|------------------|------------------------------|------------|----------------------------------------------------------------------------------------------------|---------|----------|-----------|--------------------------------------------------------------------------------------------------------------------------------------------------------------------------------------------------------------------------------------------------------------------------------------------------------------------------------------------------------------------------------------------------------------------------------------------------------------------------------------------------------------------------------------------------------------------------------------------------------------------------------------------------------------------------------------------------------------------------------------------------------------------------------------------------------------------------------------------------------------------------------------------------------------------------------------------------------------------------------------------------------------------------------------------------------------------------------------------------------------------------------------------------------------------------------------------------------------------------------------------------------------------------------------------------------------------------------------------------------------------------------------------------------------------------------------------------------------------------------------------------------------------------------------------------------------------------------------------------------------------------------------------------------------------------------------------------------------------------------------------------------------------------------------------------------------------------------------------------------------------------------------------------------------------------------------------------------------------------------------------------------------------------------------------------------------------------------------------------------------------------------|
|               |                  |                              |            |                                                                                                    |         |          |           |                                                                                                                                                                                                                                                                                                                                                                                                                                                                                                                                                                                                                                                                                                                                                                                                                                                                                                                                                                                                                                                                                                                                                                                                                                                                                                                                                                                                                                                                                                                                                                                                                                                                                                                                                                                                                                                                                                                                                                                                                                                                                                                                |
| baseline phot | o log            |                              |            |                                                                                                    |         |          |           |                                                                                                                                                                                                                                                                                                                                                                                                                                                                                                                                                                                                                                                                                                                                                                                                                                                                                                                                                                                                                                                                                                                                                                                                                                                                                                                                                                                                                                                                                                                                                                                                                                                                                                                                                                                                                                                                                                                                                                                                                                                                                                                                |
| FIRST CR      |                  |                              |            |                                                                                                    |         |          |           |                                                                                                                                                                                                                                                                                                                                                                                                                                                                                                                                                                                                                                                                                                                                                                                                                                                                                                                                                                                                                                                                                                                                                                                                                                                                                                                                                                                                                                                                                                                                                                                                                                                                                                                                                                                                                                                                                                                                                                                                                                                                                                                                |
|               |                  |                              |            |                                                                                                    |         |          |           |                                                                                                                                                                                                                                                                                                                                                                                                                                                                                                                                                                                                                                                                                                                                                                                                                                                                                                                                                                                                                                                                                                                                                                                                                                                                                                                                                                                                                                                                                                                                                                                                                                                                                                                                                                                                                                                                                                                                                                                                                                                                                                                                |
| date          | photo<br>grapher | roll # or<br>word<br>album # | ipeq#      | location                                                                                           | azimuth | latitude | longitude | notes for future monitors                                                                                                                                                                                                                                                                                                                                                                                                                                                                                                                                                                                                                                                                                                                                                                                                                                                                                                                                                                                                                                                                                                                                                                                                                                                                                                                                                                                                                                                                                                                                                                                                                                                                                                                                                                                                                                                                                                                                                                                                                                                                                                      |
| udio          | graprio          | GIDGITT //                   | JPOG "     | iodaioi:                                                                                           | (,      |          | iongitado | The second secon |
|               |                  |                              |            |                                                                                                    |         |          |           |                                                                                                                                                                                                                                                                                                                                                                                                                                                                                                                                                                                                                                                                                                                                                                                                                                                                                                                                                                                                                                                                                                                                                                                                                                                                                                                                                                                                                                                                                                                                                                                                                                                                                                                                                                                                                                                                                                                                                                                                                                                                                                                                |
| 04/19/03      |                  | 1.07                         |            | SE corner, white pipe just behind culvert                                                          |         | 42.4448  | -72.47415 |                                                                                                                                                                                                                                                                                                                                                                                                                                                                                                                                                                                                                                                                                                                                                                                                                                                                                                                                                                                                                                                                                                                                                                                                                                                                                                                                                                                                                                                                                                                                                                                                                                                                                                                                                                                                                                                                                                                                                                                                                                                                                                                                |
| 04/19/03      | MAW              | 1.09                         |            | same place, looking into hemlock forest                                                            | 280     |          |           |                                                                                                                                                                                                                                                                                                                                                                                                                                                                                                                                                                                                                                                                                                                                                                                                                                                                                                                                                                                                                                                                                                                                                                                                                                                                                                                                                                                                                                                                                                                                                                                                                                                                                                                                                                                                                                                                                                                                                                                                                                                                                                                                |
| 04/19/03      | MAW              | 1.10                         |            | NE corner, stake and stones, looking back along line                                               | 20      | 42.44548 | -72.47457 |                                                                                                                                                                                                                                                                                                                                                                                                                                                                                                                                                                                                                                                                                                                                                                                                                                                                                                                                                                                                                                                                                                                                                                                                                                                                                                                                                                                                                                                                                                                                                                                                                                                                                                                                                                                                                                                                                                                                                                                                                                                                                                                                |
| 04/19/03      | MAW              | 1.11                         |            | NE Corner, along north edge, line not<br>blazed. Other side (Smith but not CR),<br>has been logged | 260     |          |           |                                                                                                                                                                                                                                                                                                                                                                                                                                                                                                                                                                                                                                                                                                                                                                                                                                                                                                                                                                                                                                                                                                                                                                                                                                                                                                                                                                                                                                                                                                                                                                                                                                                                                                                                                                                                                                                                                                                                                                                                                                                                                                                                |
| 0 1, 10, 00   |                  |                              |            | NW corner looking back along north                                                                 | 200     |          |           |                                                                                                                                                                                                                                                                                                                                                                                                                                                                                                                                                                                                                                                                                                                                                                                                                                                                                                                                                                                                                                                                                                                                                                                                                                                                                                                                                                                                                                                                                                                                                                                                                                                                                                                                                                                                                                                                                                                                                                                                                                                                                                                                |
| 04/19/03      | MAW              | 1.12                         |            | line, not blazed                                                                                   | 85      | 42,44531 | -72.47568 |                                                                                                                                                                                                                                                                                                                                                                                                                                                                                                                                                                                                                                                                                                                                                                                                                                                                                                                                                                                                                                                                                                                                                                                                                                                                                                                                                                                                                                                                                                                                                                                                                                                                                                                                                                                                                                                                                                                                                                                                                                                                                                                                |
| 04/19/03      |                  | 1.13                         |            | NW corner, looking along west line, blazed with white                                              | 170     |          |           |                                                                                                                                                                                                                                                                                                                                                                                                                                                                                                                                                                                                                                                                                                                                                                                                                                                                                                                                                                                                                                                                                                                                                                                                                                                                                                                                                                                                                                                                                                                                                                                                                                                                                                                                                                                                                                                                                                                                                                                                                                                                                                                                |
| 0-1/10/00     | 100 (00          | 1.10                         |            | east of line, view up of mature forest                                                             | 170     |          |           |                                                                                                                                                                                                                                                                                                                                                                                                                                                                                                                                                                                                                                                                                                                                                                                                                                                                                                                                                                                                                                                                                                                                                                                                                                                                                                                                                                                                                                                                                                                                                                                                                                                                                                                                                                                                                                                                                                                                                                                                                                                                                                                                |
| 04/19/03      | MAW              | 1.14                         |            | (hemlock, red oak, white pine (2 ft dia, 100 ft high), mt laurel                                   |         |          |           |                                                                                                                                                                                                                                                                                                                                                                                                                                                                                                                                                                                                                                                                                                                                                                                                                                                                                                                                                                                                                                                                                                                                                                                                                                                                                                                                                                                                                                                                                                                                                                                                                                                                                                                                                                                                                                                                                                                                                                                                                                                                                                                                |
| 04/19/03      | MAW              | 1.15                         |            | SE corner, post and back up west line                                                              | 350     | 42.44427 | -72.47488 |                                                                                                                                                                                                                                                                                                                                                                                                                                                                                                                                                                                                                                                                                                                                                                                                                                                                                                                                                                                                                                                                                                                                                                                                                                                                                                                                                                                                                                                                                                                                                                                                                                                                                                                                                                                                                                                                                                                                                                                                                                                                                                                                |
| 04/19/03      | MAW              | 1.16                         |            | SE corner, along road                                                                              | 70      |          |           |                                                                                                                                                                                                                                                                                                                                                                                                                                                                                                                                                                                                                                                                                                                                                                                                                                                                                                                                                                                                                                                                                                                                                                                                                                                                                                                                                                                                                                                                                                                                                                                                                                                                                                                                                                                                                                                                                                                                                                                                                                                                                                                                |
| SECOND CR     |                  |                              |            |                                                                                                    |         |          |           |                                                                                                                                                                                                                                                                                                                                                                                                                                                                                                                                                                                                                                                                                                                                                                                                                                                                                                                                                                                                                                                                                                                                                                                                                                                                                                                                                                                                                                                                                                                                                                                                                                                                                                                                                                                                                                                                                                                                                                                                                                                                                                                                |
| 04/05/08      | MAW              |                              | 4 5 08 001 | SE corner, east of power line, looking toward Shutesbury Road                                      | 170     | 42.44580 | -72.47305 |                                                                                                                                                                                                                                                                                                                                                                                                                                                                                                                                                                                                                                                                                                                                                                                                                                                                                                                                                                                                                                                                                                                                                                                                                                                                                                                                                                                                                                                                                                                                                                                                                                                                                                                                                                                                                                                                                                                                                                                                                                                                                                                                |
| 04/05/08      | MAW              |                              | 4 5 057    | SE corner, east of power line, looking long line to power line                                     | 260     | same     | same      |                                                                                                                                                                                                                                                                                                                                                                                                                                                                                                                                                                                                                                                                                                                                                                                                                                                                                                                                                                                                                                                                                                                                                                                                                                                                                                                                                                                                                                                                                                                                                                                                                                                                                                                                                                                                                                                                                                                                                                                                                                                                                                                                |
|               |                  |                              |            | post in center of power line (also in                                                              |         |          |           |                                                                                                                                                                                                                                                                                                                                                                                                                                                                                                                                                                                                                                                                                                                                                                                                                                                                                                                                                                                                                                                                                                                                                                                                                                                                                                                                                                                                                                                                                                                                                                                                                                                                                                                                                                                                                                                                                                                                                                                                                                                                                                                                |
| 04/05/08      | MAW              |                              | 4 5 08 003 | center of large juniper)                                                                           |         |          |           |                                                                                                                                                                                                                                                                                                                                                                                                                                                                                                                                                                                                                                                                                                                                                                                                                                                                                                                                                                                                                                                                                                                                                                                                                                                                                                                                                                                                                                                                                                                                                                                                                                                                                                                                                                                                                                                                                                                                                                                                                                                                                                                                |
| 04/05/00      | B 4010/          |                              | 4 5 00 004 | view south from power line (pink flag in                                                           | 470     |          |           |                                                                                                                                                                                                                                                                                                                                                                                                                                                                                                                                                                                                                                                                                                                                                                                                                                                                                                                                                                                                                                                                                                                                                                                                                                                                                                                                                                                                                                                                                                                                                                                                                                                                                                                                                                                                                                                                                                                                                                                                                                                                                                                                |
| 04/05/08      | MAVV             |                              | 4 5 08 004 | juniper/iron post  NE Corner, along north edge, line not                                           | 170     |          |           |                                                                                                                                                                                                                                                                                                                                                                                                                                                                                                                                                                                                                                                                                                                                                                                                                                                                                                                                                                                                                                                                                                                                                                                                                                                                                                                                                                                                                                                                                                                                                                                                                                                                                                                                                                                                                                                                                                                                                                                                                                                                                                                                |
| 04/19/03      | MAW              | 1 11                         | scan       | blazed. Other side (Smith but not CR), has been logged                                             | 260     | 42.44548 | -72.47457 |                                                                                                                                                                                                                                                                                                                                                                                                                                                                                                                                                                                                                                                                                                                                                                                                                                                                                                                                                                                                                                                                                                                                                                                                                                                                                                                                                                                                                                                                                                                                                                                                                                                                                                                                                                                                                                                                                                                                                                                                                                                                                                                                |
| 0-1/10/00     | 100 (00          | 1.11                         | oodii      | NW corner looking back along north                                                                 | 200     | 12.11010 | 12.41401  |                                                                                                                                                                                                                                                                                                                                                                                                                                                                                                                                                                                                                                                                                                                                                                                                                                                                                                                                                                                                                                                                                                                                                                                                                                                                                                                                                                                                                                                                                                                                                                                                                                                                                                                                                                                                                                                                                                                                                                                                                                                                                                                                |
| 04/19/03      | MAW              | 1.12                         | scan       | line, not blazed                                                                                   | 85      | 42.44531 | -72.47568 |                                                                                                                                                                                                                                                                                                                                                                                                                                                                                                                                                                                                                                                                                                                                                                                                                                                                                                                                                                                                                                                                                                                                                                                                                                                                                                                                                                                                                                                                                                                                                                                                                                                                                                                                                                                                                                                                                                                                                                                                                                                                                                                                |
| 04/05/08      | MAW              |                              | 4 5 08 006 | 18 inch oak flagged on survey along south line, embedded barbed wire fence                         |         |          |           |                                                                                                                                                                                                                                                                                                                                                                                                                                                                                                                                                                                                                                                                                                                                                                                                                                                                                                                                                                                                                                                                                                                                                                                                                                                                                                                                                                                                                                                                                                                                                                                                                                                                                                                                                                                                                                                                                                                                                                                                                                                                                                                                |
| 04/05/08      |                  |                              | 4 5 08 007 | stone pile on survey, looking east along south line                                                | 94      |          |           |                                                                                                                                                                                                                                                                                                                                                                                                                                                                                                                                                                                                                                                                                                                                                                                                                                                                                                                                                                                                                                                                                                                                                                                                                                                                                                                                                                                                                                                                                                                                                                                                                                                                                                                                                                                                                                                                                                                                                                                                                                                                                                                                |
| 04/05/08      | MAW              |                              | 4 5 08 009 | stone bound corner, looking east along south line                                                  | 96      | 42.44484 | -72.47869 |                                                                                                                                                                                                                                                                                                                                                                                                                                                                                                                                                                                                                                                                                                                                                                                                                                                                                                                                                                                                                                                                                                                                                                                                                                                                                                                                                                                                                                                                                                                                                                                                                                                                                                                                                                                                                                                                                                                                                                                                                                                                                                                                |