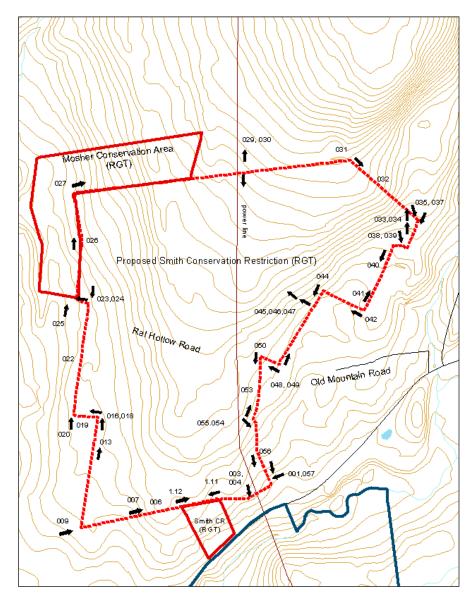

# **Smith Conservation Area Pictures**



# Smith Chart of Baseline Photographs

| Smith         |                  |                              |            |                                                                                                    |         |          |           |