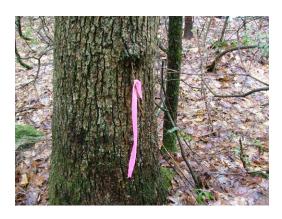

# Smith Chart of Baseline Photographs

| Smith         |                  |                              |            |                                                                                                    |         |          |           |                                                                                                                                                                                                                                                                                                                                                                                                                                                                                                                                                                                                                                                                                                                                                                                                                                                                                                                                                                                                                                                                                                                                                                                                                                                                                                                                                                                                                                                                                                                                                                                                                                                                                                                                                                                                                                                                                                                                                                                                                                                                                                                                |
|---------------|------------------|------------------------------|------------|----------------------------------------------------------------------------------------------------|---------|----------|-----------|--------------------------------------------------------------------------------------------------------------------------------------------------------------------------------------------------------------------------------------------------------------------------------------------------------------------------------------------------------------------------------------------------------------------------------------------------------------------------------------------------------------------------------------------------------------------------------------------------------------------------------------------------------------------------------------------------------------------------------------------------------------------------------------------------------------------------------------------------------------------------------------------------------------------------------------------------------------------------------------------------------------------------------------------------------------------------------------------------------------------------------------------------------------------------------------------------------------------------------------------------------------------------------------------------------------------------------------------------------------------------------------------------------------------------------------------------------------------------------------------------------------------------------------------------------------------------------------------------------------------------------------------------------------------------------------------------------------------------------------------------------------------------------------------------------------------------------------------------------------------------------------------------------------------------------------------------------------------------------------------------------------------------------------------------------------------------------------------------------------------------------|
|               |                  |                              |            |                                                                                                    |         |          |           |                                                                                                                                                                                                                                                                                                                                                                                                                                                                                                                                                                                                                                                                                                                                                                                                                                                                                                                                                                                                                                                                                                                                                                                                                                                                                                                                                                                                                                                                                                                                                                                                                                                                                                                                                                                                                                                                                                                                                                                                                                                                                                                                |
| baseline phot | o log            |                              |            |                                                                                                    |         |          |           |                                                                                                                                                                                                                                                                                                                                                                                                                                                                                                                                                                                                                                                                                                                                                                                                                                                                                                                                                                                                                                                                                                                                                                                                                                                                                                                                                                                                                                                                                                                                                                                                                                                                                                                                                                                                                                                                                                                                                                                                                                                                                                                                |
| FIRST CR      |                  |                              |            |                                                                                                    |         |          |           |                                                                                                                                                                                                                                                                                                                                                                                                                                                                                                                                                                                                                                                                                                                                                                                                                                                                                                                                                                                                                                                                                                                                                                                                                                                                                                                                                                                                                                                                                                                                                                                                                                                                                                                                                                                                                                                                                                                                                                                                                                                                                                                                |
|               |                  |                              |            |                                                                                                    |         |          |           |                                                                                                                                                                                                                                                                                                                                                                                                                                                                                                                                                                                                                                                                                                                                                                                                                                                                                                                                                                                                                                                                                                                                                                                                                                                                                                                                                                                                                                                                                                                                                                                                                                                                                                                                                                                                                                                                                                                                                                                                                                                                                                                                |
| date          | photo<br>grapher | roll # or<br>word<br>album # | ipeq#      | location                                                                                           | azimuth | latitude | longitude | notes for future monitors                                                                                                                                                                                                                                                                                                                                                                                                                                                                                                                                                                                                                                                                                                                                                                                                                                                                                                                                                                                                                                                                                                                                                                                                                                                                                                                                                                                                                                                                                                                                                                                                                                                                                                                                                                                                                                                                                                                                                                                                                                                                                                      |
| udio          | graprio          | GIDGITT //                   | JPOG "     | iodaioi:                                                                                           | (,      |          | iongitado | The second secon |
|               |                  |                              |            |                                                                                                    |         |          |           |                                                                                                                                                                                                                                                                                                                                                                                                                                                                                                                                                                                                                                                                                                                                                                                                                                                                                                                                                                                                                                                                                                                                                                                                                                                                                                                                                                                                                                                                                                                                                                                                                                                                                                                                                                                                                                                                                                                                                                                                                                                                                                                                |
| 04/19/03      |                  | 1.07                         |            | SE corner, white pipe just behind culvert                                                          |         | 42.4448  | -72.47415 |                                                                                                                                                                                                                                                                                                                                                                                                                                                                                                                                                                                                                                                                                                                                                                                                                                                                                                                                                                                                                                                                                                                                                                                                                                                                                                                                                                                                                                                                                                                                                                                                                                                                                                                                                                                                                                                                                                                                                                                                                                                                                                                                |
| 04/19/03      | MAW              | 1.09                         |            | same place, looking into hemlock forest                                                            | 280     |          |           |                                                                                                                                                                                                                                                                                                                                                                                                                                                                                                                                                                                                                                                                                                                                                                                                                                                                                                                                                                                                                                                                                                                                                                                                                                                                                                                                                                                                                                                                                                                                                                                                                                                                                                                                                                                                                                                                                                                                                                                                                                                                                                                                |
| 04/19/03      | MAW              | 1.10                         |            | NE corner, stake and stones, looking back along line                                               | 20      | 42.44548 | -72.47457 |                                                                                                                                                                                                                                                                                                                                                                                                                                                                                                                                                                                                                                                                                                                                                                                                                                                                                                                                                                                                                                                                                                                                                                                                                                                                                                                                                                                                                                                                                                                                                                                                                                                                                                                                                                                                                                                                                                                                                                                                                                                                                                                                |
| 04/19/03      | MAW              | 1.11                         |            | NE Corner, along north edge, line not<br>blazed. Other side (Smith but not CR),<br>has been logged | 260     |          |           |                                                                                                                                                                                                                                                                                                                                                                                                                                                                                                                                                                                                                                                                                                                                                                                                                                                                                                                                                                                                                                                                                                                                                                                                                                                                                                                                                                                                                                                                                                                                                                                                                                                                                                                                                                                                                                                                                                                                                                                                                                                                                                                                |
| 0 1, 10, 00   |                  |                              |            | NW corner looking back along north                                                                 | 200     |          |           |                                                                                                                                                                                                                                                                                                                                                                                                                                                                                                                                                                                                                                                                                                                                                                                                                                                                                                                                                                                                                                                                                                                                                                                                                                                                                                                                                                                                                                                                                                                                                                                                                                                                                                                                                                                                                                                                                                                                                                                                                                                                                                                                |
| 04/19/03      | MAW              | 1.12                         |            | line, not blazed                                                                                   | 85      | 42,44531 | -72.47568 |                                                                                                                                                                                                                                                                                                                                                                                                                                                                                                                                                                                                                                                                                                                                                                                                                                                                                                                                                                                                                                                                                                                                                                                                                                                                                                                                                                                                                                                                                                                                                                                                                                                                                                                                                                                                                                                                                                                                                                                                                                                                                                                                |
| 04/19/03      |                  | 1.13                         |            | NW corner, looking along west line, blazed with white                                              | 170     |          |           |                                                                                                                                                                                                                                                                                                                                                                                                                                                                                                                                                                                                                                                                                                                                                                                                                                                                                                                                                                                                                                                                                                                                                                                                                                                                                                                                                                                                                                                                                                                                                                                                                                                                                                                                                                                                                                                                                                                                                                                                                                                                                                                                |
| 0-1/10/00     | 100 (00          | 1.10                         |            | east of line, view up of mature forest                                                             | 170     |          |           |                                                                                                                                                                                                                                                                                                                                                                                                                                                                                                                                                                                                                                                                                                                                                                                                                                                                                                                                                                                                                                                                                                                                                                                                                                                                                                                                                                                                                                                                                                                                                                                                                                                                                                                                                                                                                                                                                                                                                                                                                                                                                                                                |
| 04/19/03      | MAW              | 1.14                         |            | (hemlock, red oak, white pine (2 ft dia, 100 ft high), mt laurel                                   |         |          |           |                                                                                                                                                                                                                                                                                                                                                                                                                                                                                                                                                                                                                                                                                                                                                                                                                                                                                                                                                                                                                                                                                                                                                                                                                                                                                                                                                                                                                                                                                                                                                                                                                                                                                                                                                                                                                                                                                                                                                                                                                                                                                                                                |
| 04/19/03      | MAW              | 1.15                         |            | SE corner, post and back up west line                                                              | 350     | 42.44427 | -72.47488 |                                                                                                                                                                                                                                                                                                                                                                                                                                                                                                                                                                                                                                                                                                                                                                                                                                                                                                                                                                                                                                                                                                                                                                                                                                                                                                                                                                                                                                                                                                                                                                                                                                                                                                                                                                                                                                                                                                                                                                                                                                                                                                                                |
| 04/19/03      | MAW              | 1.16                         |            | SE corner, along road                                                                              | 70      |          |           |                                                                                                                                                                                                                                                                                                                                                                                                                                                                                                                                                                                                                                                                                                                                                                                                                                                                                                                                                                                                                                                                                                                                                                                                                                                                                                                                                                                                                                                                                                                                                                                                                                                                                                                                                                                                                                                                                                                                                                                                                                                                                                                                |
| SECOND CR     |                  |                              |            |                                                                                                    |         |          |           |                                                                                                                                                                                                                                                                                                                                                                                                                                                                                                                                                                                                                                                                                                                                                                                                                                                                                                                                                                                                                                                                                                                                                                                                                                                                                                                                                                                                                                                                                                                                                                                                                                                                                                                                                                                                                                                                                                                                                                                                                                                                                                                                |
| 04/05/08      | MAW              |                              | 4 5 08 001 | SE corner, east of power line, looking toward Shutesbury Road                                      | 170     | 42.44580 | -72.47305 |                                                                                                                                                                                                                                                                                                                                                                                                                                                                                                                                                                                                                                                                                                                                                                                                                                                                                                                                                                                                                                                                                                                                                                                                                                                                                                                                                                                                                                                                                                                                                                                                                                                                                                                                                                                                                                                                                                                                                                                                                                                                                                                                |
| 04/05/08      | MAW              |                              | 4 5 057    | SE corner, east of power line, looking long line to power line                                     | 260     | same     | same      |                                                                                                                                                                                                                                                                                                                                                                                                                                                                                                                                                                                                                                                                                                                                                                                                                                                                                                                                                                                                                                                                                                                                                                                                                                                                                                                                                                                                                                                                                                                                                                                                                                                                                                                                                                                                                                                                                                                                                                                                                                                                                                                                |
|               |                  |                              |            | post in center of power line (also in                                                              |         |          |           |                                                                                                                                                                                                                                                                                                                                                                                                                                                                                                                                                                                                                                                                                                                                                                                                                                                                                                                                                                                                                                                                                                                                                                                                                                                                                                                                                                                                                                                                                                                                                                                                                                                                                                                                                                                                                                                                                                                                                                                                                                                                                                                                |
| 04/05/08      | MAW              |                              | 4 5 08 003 | center of large juniper)                                                                           |         |          |           |                                                                                                                                                                                                                                                                                                                                                                                                                                                                                                                                                                                                                                                                                                                                                                                                                                                                                                                                                                                                                                                                                                                                                                                                                                                                                                                                                                                                                                                                                                                                                                                                                                                                                                                                                                                                                                                                                                                                                                                                                                                                                                                                |
| 04/05/00      | B 4010/          |                              | 4 5 00 004 | view south from power line (pink flag in                                                           | 470     |          |           |                                                                                                                                                                                                                                                                                                                                                                                                                                                                                                                                                                                                                                                                                                                                                                                                                                                                                                                                                                                                                                                                                                                                                                                                                                                                                                                                                                                                                                                                                                                                                                                                                                                                                                                                                                                                                                                                                                                                                                                                                                                                                                                                |
| 04/05/08      | MAVV             |                              | 4 5 08 004 | juniper/iron post  NE Corner, along north edge, line not                                           | 170     |          |           |                                                                                                                                                                                                                                                                                                                                                                                                                                                                                                                                                                                                                                                                                                                                                                                                                                                                                                                                                                                                                                                                                                                                                                                                                                                                                                                                                                                                                                                                                                                                                                                                                                                                                                                                                                                                                                                                                                                                                                                                                                                                                                                                |
| 04/19/03      | MAW              | 1 11                         | scan       | blazed. Other side (Smith but not CR), has been logged                                             | 260     | 42.44548 | -72.47457 |                                                                                                                                                                                                                                                                                                                                                                                                                                                                                                                                                                                                                                                                                                                                                                                                                                                                                                                                                                                                                                                                                                                                                                                                                                                                                                                                                                                                                                                                                                                                                                                                                                                                                                                                                                                                                                                                                                                                                                                                                                                                                                                                |
| 0-1/10/00     | 100 (00          | 1.11                         | oodii      | NW corner looking back along north                                                                 | 200     | 12.11010 | 12.41401  |                                                                                                                                                                                                                                                                                                                                                                                                                                                                                                                                                                                                                                                                                                                                                                                                                                                                                                                                                                                                                                                                                                                                                                                                                                                                                                                                                                                                                                                                                                                                                                                                                                                                                                                                                                                                                                                                                                                                                                                                                                                                                                                                |
| 04/19/03      | MAW              | 1.12                         | scan       | line, not blazed                                                                                   | 85      | 42.44531 | -72.47568 |                                                                                                                                                                                                                                                                                                                                                                                                                                                                                                                                                                                                                                                                                                                                                                                                                                                                                                                                                                                                                                                                                                                                                                                                                                                                                                                                                                                                                                                                                                                                                                                                                                                                                                                                                                                                                                                                                                                                                                                                                                                                                                                                |
| 04/05/08      | MAW              |                              | 4 5 08 006 | 18 inch oak flagged on survey along south line, embedded barbed wire fence                         |         |          |           |                                                                                                                                                                                                                                                                                                                                                                                                                                                                                                                                                                                                                                                                                                                                                                                                                                                                                                                                                                                                                                                                                                                                                                                                                                                                                                                                                                                                                                                                                                                                                                                                                                                                                                                                                                                                                                                                                                                                                                                                                                                                                                                                |
| 04/05/08      |                  |                              | 4 5 08 007 | stone pile on survey, looking east along south line                                                | 94      |          |           |                                                                                                                                                                                                                                                                                                                                                                                                                                                                                                                                                                                                                                                                                                                                                                                                                                                                                                                                                                                                                                                                                                                                                                                                                                                                                                                                                                                                                                                                                                                                                                                                                                                                                                                                                                                                                                                                                                                                                                                                                                                                                                                                |
| 04/05/08      | MAW              |                              | 4 5 08 009 | stone bound corner, looking east along south line                                                  | 96      | 42.44484 | -72.47869 |                                                                                                                                                                                                                                                                                                                                                                                                                                                                                                                                                                                                                                                                                                                                                                                                                                                                                                                                                                                                                                                                                                                                                                                                                                                                                                                                                                                                                                                                                                                                                                                                                                                                                                                                                                                                                                                                                                                                                                                                                                                                                                                                |