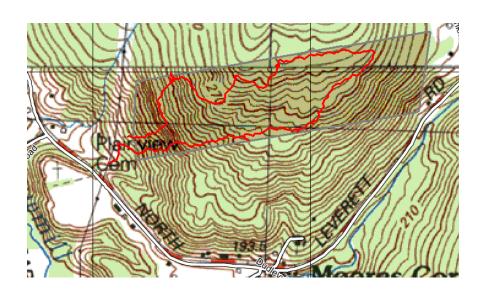

## RGT CR Monitoring Report, page 1

| Property: Dan Glazier Forest                                        | Year of this Report: 2011                       |
|---------------------------------------------------------------------|-------------------------------------------------|
| Owner: name, address, phone, email if relevant (skip if owned)      | (Also name of local contact if relevant.):      |
| Date owner invited to monitoring (skip if owned                     | l)                                              |
| Date and recommendations from last year's mo                        | nitoring:                                       |
| Date of this year's monitoring: 12/11/11                            |                                                 |
| Participants:                                                       |                                                 |
| Brief description of route taken (also draw on n                    | nap):                                           |
| Describe any man-made alterations (include on                       | map, add photograph or "none observed"):        |
| ornone observed                                                     |                                                 |
| Describe any natural alterations (include on maj                    | p, add photographs or "none observed"):         |
| ornone observed  Describe any interactions (on day of site visit or | r in pact year) with landowner or others having |
| use of the land:                                                    | in past year) with fandowner or others having   |
| Describe any changes in use being planned (cha                      | inge of ownership, land use, etc.):             |