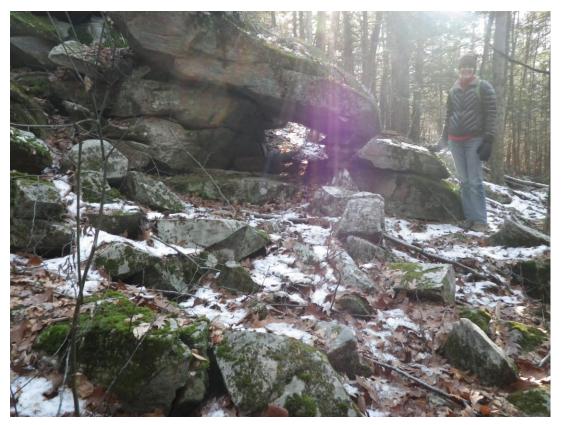

Uprooted tree from storm damage on the south edge of the property.

Jean at her favorite spot on the west side of property.