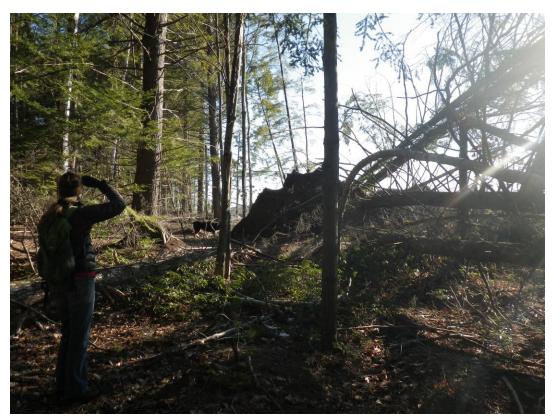

Uprooted tree from storm damage on the south edge of the property.

Jean at her favorite spot on the west side of property.