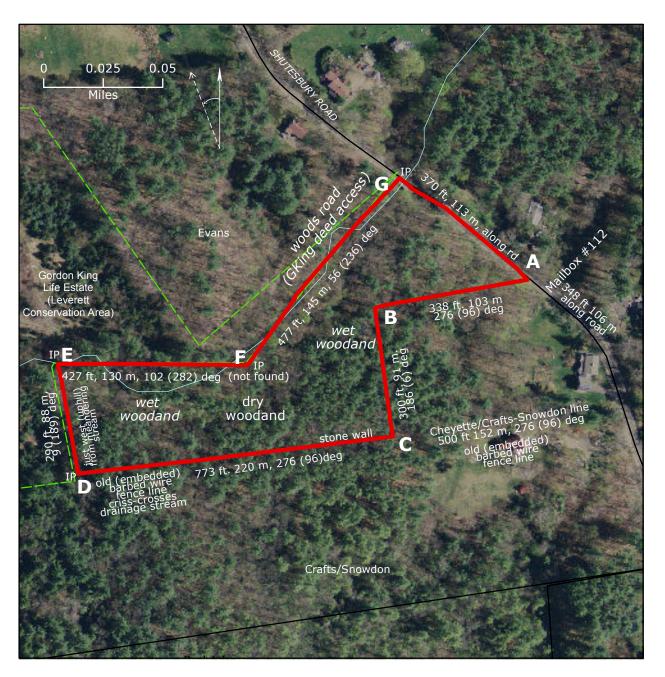

## Cheyette CR Map for Monitoring

- A. SE corner of CR (road, near house). 42.44495041, -72.48550504. orange rebar
- B. Inside corner of building envelope) 42.44473080, -72.48666652 2, orange rebar
- C. SE corner of CR (behind house, on line) 42.44404399, -72.48651540, orange rebar
- D. SW corner of CR (abutting G.King) 42.44382782, -72.48917607, iron pipe by tree trunk
- E. NW corner of CR (east of covered bridge) 42.44453349, -72.48926609, iron pipe
- F. Along stream, 42.44450734, -72.48771535 (not found, ribbon on tree no longer obvious)
- G. NE corner of CR (road, at stream) 42.44555927, -72.48656552, culvert, bent metal (orange paint) pipe n side of stream

Note: all found iron pipes have 3-dot orange paint on trees, Most lines painted orange (NO PAINT along roadside, streamside, or along stone wall section of s.side).