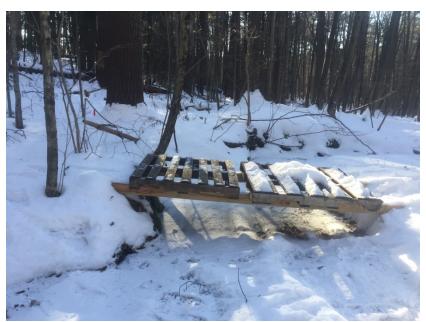

#### 5. Action Items requiring attention:

A home-made bridge has been put on town land for a trail to a neighbor's house (Farsheed) that is not up to Trail's Committee standards. Suggest that ConCom refer to the Trails Committee is discuss with landholder and consider building a suitable bridge. Location is on monitoring map and attached pictures.

Photo of bridge on CHCA land to private home, not up to standards: