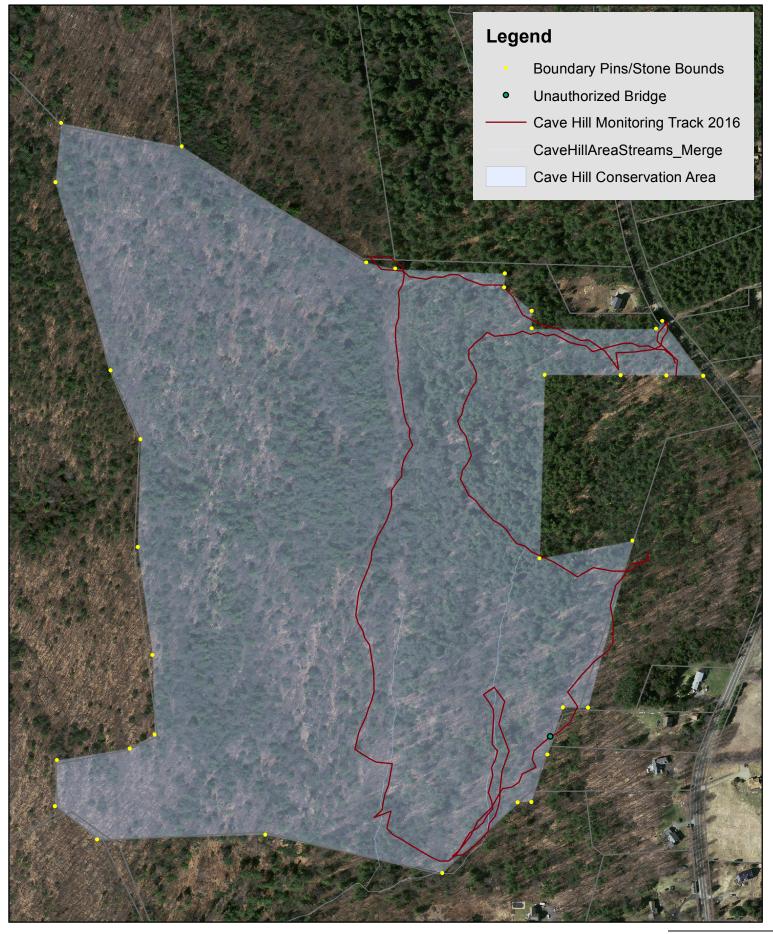

#### 5. Action Items requiring attention:

A home-made bridge has been put on town land for a trail to a neighbor's house (Farsheed) that is not up to Trail's Committee standards. Suggest that ConCom refer to the Trails Committee is discuss with landholder and consider building a suitable bridge. Location is on monitoring map and attached pictures.

Location of sign noting that you are leaving CHCA (and please return to the trail) leading south near Farsheed land misplaced. Needs to be moved onto CHCA property.

On the yellow trail on the west side, near IP 13, the trail appears to be off property for a small stretch, based on the old property blazes on the trees. Mary Alice Wilson and I went there in the spring and it is questionable. Decided that we need to mark with boundaries to confirm (or not) if the trail is on town land here. Miho Connelly and Eva Gibavic tried on numerous occassions to get there to mark boundries but the days we planned on goinf it was raining...seemed like the only dyas it rained was when we planned to go. Still needs doing.

#### 6. List any problems with monitoring map or photos:

Update Monitoring Maps to include:

- -New trails need to be added to the monitoring map.
- -Stone walls to the monitoring map. Some walls on the southeast section of the property have not yet been mapped.
- -Near IP 9, there is a stone bound and pin placed by Dale Merritt, marking the boundary between James Hicks/Anna Botta and Leighton LaClaire; it is in in conflict with our survey. This should appear on the monitoring map in addition to being noted in the photographs for monitoring.

# Cave Hill Conservation Area Monitoring 2016

0 0.075 0.15 0.3 0.45